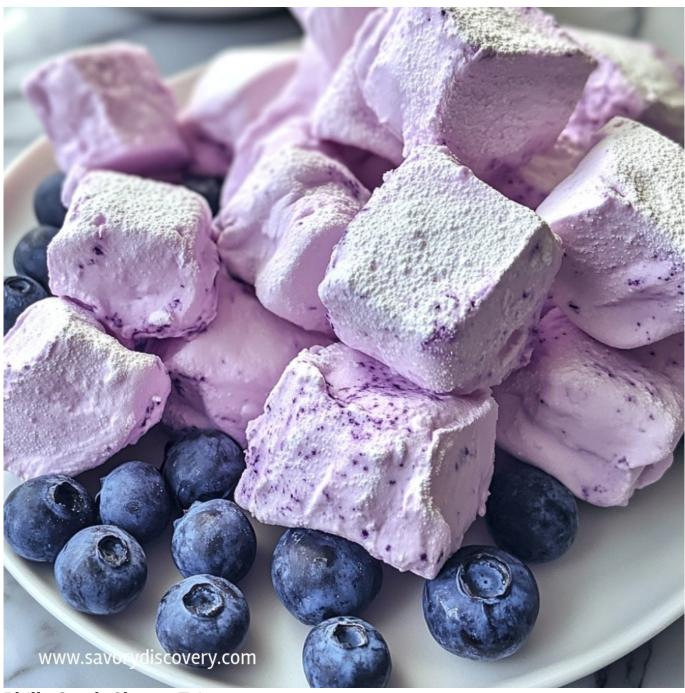

#### Introduction

Fluffy Blueberry Marshmallow Delight is a refreshing and indulgent dessert that combines the luscious flavors of blueberries, juicy pineapple, and soft mini marshmallows. This delightful treat is perfect for summer gatherings, picnics, or simply as a light dessert at home. The added crunch of sliced almonds and the creamy texture of whipped cream mixed with vanilla yogurt make this dessert an unforgettable experience for your taste buds!

### **Detailed Ingredients with measures**

2 cups blueberries
1 cup mini marshmallows
1 cup pineapple chunks
1/2 cup sliced almonds
1 cup whipped cream
1/2 cup vanilla yogurt

#### **Directions**

In a large bowl, combine the blueberries, mini marshmallows, pineapple chunks, and sliced almonds. In a separate bowl, fold together the whipped cream and vanilla yogurt until well combined. Gently fold the whipped cream mixture into the blueberry mixture until everything is evenly coated. Chill in the refrigerator for at least 1 hour before serving. Enjoy the fluffy, fruity delight!