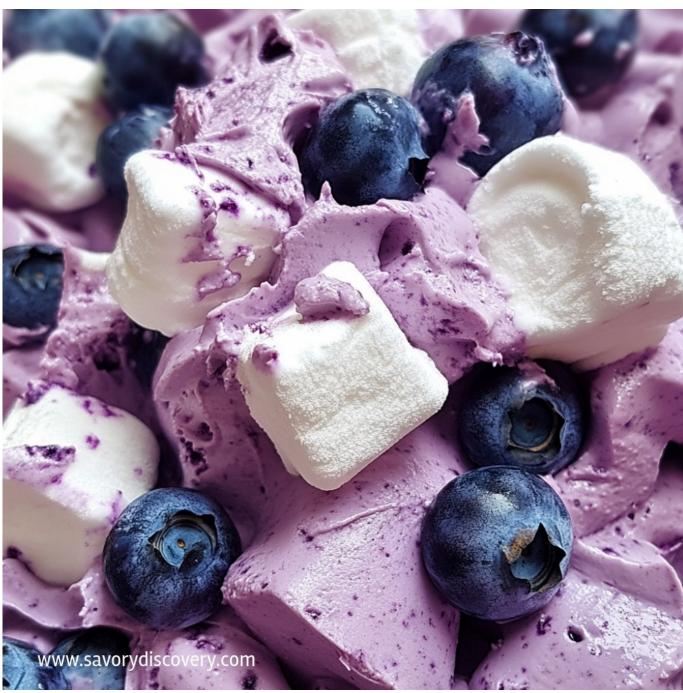

#### Introduction

Fluffy Blueberry Marshmallow Delight is a refreshing and indulgent dessert that combines the luscious flavors of blueberries, juicy pineapple, and soft mini marshmallows. This delightful treat is perfect for summer gatherings, picnics, or simply as a light dessert at home. The added crunch of sliced almonds and the creamy texture of whipped cream mixed with vanilla yogurt make this dessert an unforgettable experience for your taste buds!

### **Detailed Ingredients with measures**

2 cups blueberries
1 cup mini marshmallows
1 cup pineapple chunks
1/2 cup sliced almonds
1 cup whipped cream
1/2 cup vanilla yogurt

#### **Directions**

In a large bowl, combine the blueberries, mini marshmallows, pineapple chunks, and sliced almonds. In a separate bowl, fold together the whipped cream and vanilla yogurt until well combined. Gently fold the whipped cream mixture into the blueberry mixture until everything is evenly coated. Chill in the refrigerator for at least 1 hour before serving. Enjoy the fluffy, fruity delight!