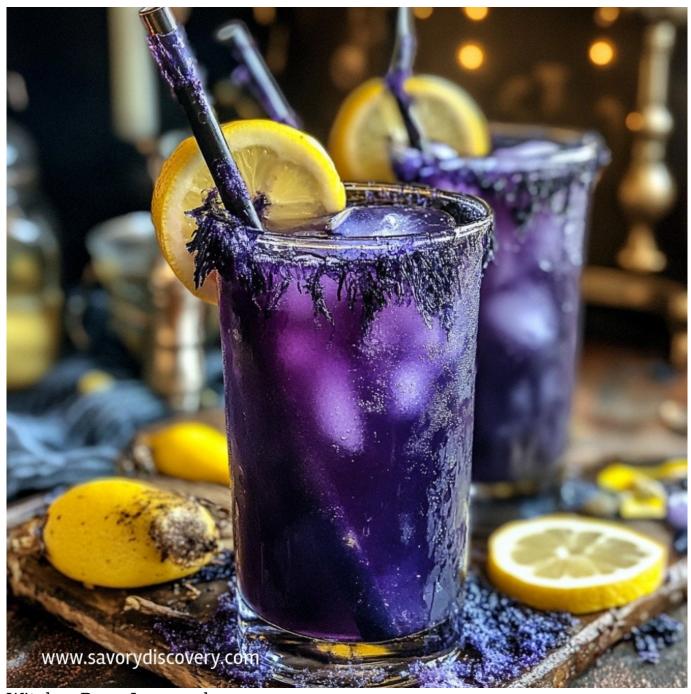

Witches Brew Lemonade

#### Introduction

Witches Brew Lemonade is a delightfully spooky drink perfect for Halloween gatherings, parties, or even a haunted movie night. This vibrant concoction combines the refreshing tartness of lemonade with enchanting ingredients that give it a truly magical allure. With its eye-catching color and fun presentation, this beverage is sure to impress both kids and adults alike.

## **Detailed Ingredients with measures**

- 4 cups of water
- 1 cup of freshly squeezed lemon juice
- 1 cup of granulated sugar
- 1 teaspoon of activated charcoal powder
- 1 cup of soda water
- Fresh slices of lemon for garnish
- Gummy worms or candy eyeballs for decoration