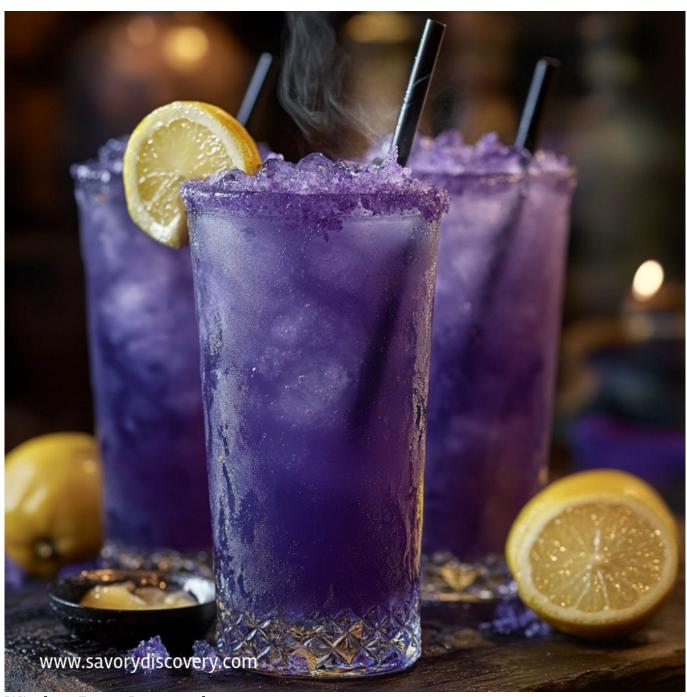

Witches Brew Lemonade

#### Introduction

Witches Brew Lemonade is a delightfully spooky drink perfect for Halloween gatherings, parties, or even a haunted movie night. This vibrant concoction combines the refreshing tartness of lemonade with enchanting ingredients that give it a truly magical allure. With its eye-catching color and fun presentation, this beverage is sure to impress both kids and adults alike.

## **Detailed Ingredients with measures**

- 4 cups of water
- 1 cup of freshly squeezed lemon juice
- 1 cup of granulated sugar
- 1 teaspoon of activated charcoal powder
- 1 cup of soda water
- Fresh slices of lemon for garnish
- Gummy worms or candy eyeballs for decoration