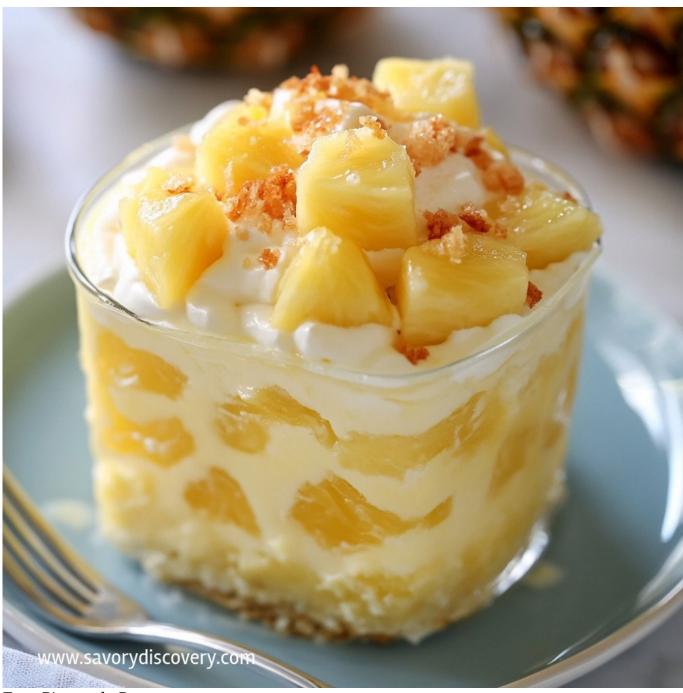

Easy Pineapple Dessert

### Introduction

The Easy Pineapple Dessert is a delightful treat that is perfect for any occasion. Its

refreshing flavors and simple preparation make it a favorite among dessert lovers. Whether you're hosting a gathering or simply craving something sweet, this dessert is a quick and enjoyable option that satisfies your taste buds.

#### **Detailed Ingredients with measures**

- Pineapple chunks (fresh or canned)
- Sugar
- Vanilla extract
- Cream cheese
- Cool Whip or whipped cream
- Pecans or walnuts (optional)