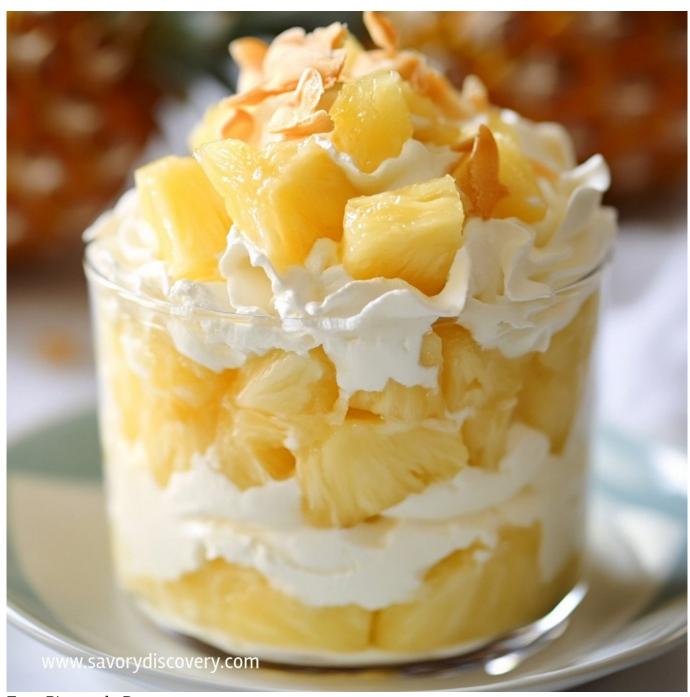

Easy Pineapple Dessert

### Introduction

The Easy Pineapple Dessert is a delightful treat that is perfect for any occasion. Its

refreshing flavors and simple preparation make it a favorite among dessert lovers. Whether you're hosting a gathering or simply craving something sweet, this dessert is a quick and enjoyable option that satisfies your taste buds.

#### **Detailed Ingredients with measures**

- Pineapple chunks (fresh or canned)
- Sugar
- Vanilla extract
- Cream cheese
- Cool Whip or whipped cream
- Pecans or walnuts (optional)